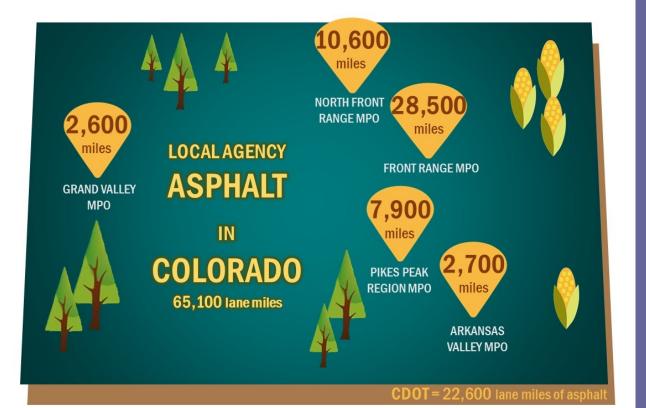

Local Agencies are responsible for funding and maintaining 74% of the asphalt roads in Colorado.

## **INCLUDES DATA FOR OVER 100+ LOCAL AGENCIES**

# Funding and Performance of Colorado <u>Local Agencies</u>

| Local Agency         | Paved Lane<br>Miles | Year | Annual Aspha                                 | lt Program         |     |                  |
|----------------------|---------------------|------|----------------------------------------------|--------------------|-----|------------------|
|                      |                     |      | Mill/Overlay +<br>Preventive +<br>Crack Seal | \$ / lane mile     | PCI | Public Works CIP |
| Adams County         | 1553                | 2023 | \$10,000,000                                 | \$6,439            | 69  | \$15,000,000     |
| Alamosa              | 118                 | 2023 | \$50,000                                     | \$424              | 60  | \$1,864,959      |
| Alamosa County       | 350                 | 2025 | \$1,000,000                                  | \$2,857            |     |                  |
| Arapahoe County      | 1216                | 2025 | \$8,799,229                                  | \$7,236            | 64  |                  |
| Arvada               | 1515                | 2025 | \$10,000,000                                 | \$6,601            | 44  |                  |
| Aspen                | 72                  | 2019 | \$820,000                                    | \$11,389           |     |                  |
| Aurora               | 4868                | 2025 | \$23,000,000                                 | \$4,725            | 73  | \$31,000,000     |
| Avon                 | 63                  | 2023 | \$4,357,000                                  | \$69,159           | 83  | \$3,900,000      |
| Basalt               | 43                  | 2023 | \$199,829                                    | \$4,647            | 86  | \$90,000         |
| Boulder County       | 1049                | 2023 | \$19,600,000                                 | \$18,684           | 65  | \$6,500,000      |
| Boulder              | 628                 | 2023 | \$4,000,000                                  | \$6,369            | 77  |                  |
| Broomfield           | 750                 | 2022 | \$4,600,000                                  | \$6,133            | 75  | \$14,000,000     |
| Breckenridge         | 120                 | 2017 | \$750,000                                    | \$6,250            | 78  |                  |
| Cañon City           | 194                 | 2025 | \$550,000                                    | \$2,835            | 39  | \$6,550,000      |
| Castle Pines         | 110                 | 2024 | \$1,750,000                                  | \$15,909           | 81  | \$6,500,000      |
| Castle Rock          | 766                 | 2025 | \$11,200,000                                 | \$14,621           | 82  | \$4,100,000      |
| Centennial           | 1050                | 2025 | \$8,350,000                                  | \$7,952            | 69  | \$3,500,000      |
| Cherry Hills Village | 90                  | 2025 | \$1,750,000                                  | \$19,444           | 78  | 1-/              |
| Clear Creek County   | 150                 | 2025 | \$1,075,000                                  | \$7,167            | 94  | \$2,700,000      |
| Colorado Springs     | 6417                | 2024 | \$42,500,000                                 | \$6,623            | 60  | \$28,000,000     |
| Commerce City        | 606                 | 2024 | \$3,050,000                                  | \$5,033            | 77  | \$7,091,000      |
| Cortez               | 109                 | 2020 | \$825,000                                    | \$7,569            |     | \$1,005,000      |
| Dacano               | 65                  | 2025 | \$10,200,000                                 | \$156,923          |     | \$1,005,000      |
| Delta                | 137                 | 2023 | \$10,200,000                                 | <i>Ş130,323</i>    |     | \$100,000        |
| Delta County         | 781                 | 2024 | \$735,000                                    | \$941              | 73  | \$760,000        |
| DEN Airport          | 781                 | 2020 | \$755,000                                    |                    | 75  | \$22,000,000     |
| Denver               | 5897                | 2015 | \$23,700,000                                 | \$4,019            | 76  | \$22,000,000     |
| Douglas County       | 2951                | 2025 | \$13,000,000                                 | \$4,405            | 78  | \$61,743,400     |
| Durango              | 164                 | 2025 | \$1,350,000                                  | \$8,232            | 63  | \$2,700,000      |
| Eaton                | 63                  | 2020 | \$700,000                                    | \$11,111           | 03  | \$2,700,000      |
| Eagle                | 77                  | 2025 | \$575,000                                    | \$7,468            |     |                  |
| 0                    | 286                 | 2019 | ,                                            |                    | 71  |                  |
| Eagle County         |                     |      | \$2,000,000                                  | \$6,993<br>\$7,937 | 71  |                  |
| Eaton                | 63                  | 2023 | \$500,000                                    |                    | 60  | ¢0 500 000       |
| El Paso County       | 2368                | 2024 | \$22,000,000                                 | \$9,291            | 68  | \$8,500,000      |
| Englewood            | 339                 | 2024 | \$7,000,000                                  | \$20,649           | 64  | ćr r10.000       |
| Erie<br>Estes Dark   | 321                 | 2024 | \$3,742,900                                  | \$11,660           | 80  | \$5,519,000      |
| Estes Park           | 114                 | 2025 | \$1,530,000                                  | \$13,421           | 81  | ¢F 000 000       |
| Evans                | 191                 | 2024 | \$600,000                                    | \$3,141            | 68  | \$5,800,000      |
| Federal Heights      | 39                  | 2024 | \$1,650,000                                  | \$42,308           | 75  | \$2,929,250      |
| Fort Morgan          | 104                 | 2020 | \$3,200,000                                  | \$30,769           | 60  | \$1,000,000      |
| Fountain             | 226                 | 2024 | \$800,000                                    | \$3,540            | 31  |                  |
| Frederick            | 223                 | 2025 | \$1,000,000                                  | \$4,484            | 80  | A 4 6 9 9 9 9    |
| Fruita               | 129                 | 2022 | \$250,000                                    | \$1,938            | 70  | \$4,100,000      |
| Ft. Collins          | 1994                | 2025 | \$13,700,000                                 | \$6,871            | 73  | A                |
| Garfield County      | 716                 | 2019 | \$3,644,270                                  | \$5,090            |     | \$1,128,000      |
| Glenwood Springs     | 88                  | 2023 | \$805,000                                    | \$9,148            | 35  | \$2,900,000      |
| Golden               | 159                 | 2020 | \$1,800,000                                  | \$11,321           | 84  |                  |
| Grand County         | 160                 | 2023 | \$1,540,000                                  | \$9,625            |     |                  |
| Grand Junction       | 1068                | 2025 | \$7,890,000                                  | \$7,388            | 74  | \$20,000,000     |
| Greeley              | 855                 | 2025 | \$14,300,000                                 | \$16,725           | 69  |                  |
| Greenwood Village    | 207                 | 2024 | \$3,999,350                                  | \$19,321           | 83  |                  |
| Gunnison             | 130                 | 2019 | \$200,000                                    | \$1,538            | 67  | \$400,000        |
| Gunnison County      | 293                 | 2024 | \$480,000                                    | \$1,638            |     | \$500,000        |